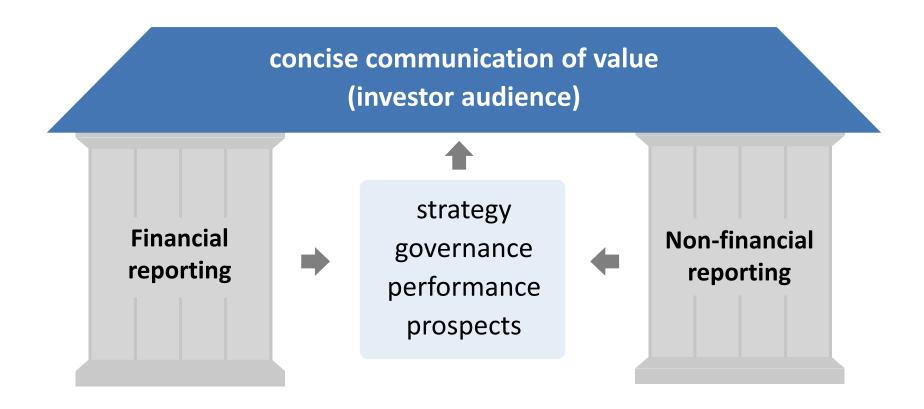

# **CURRENT REPORTING**

# INTEGRATED REPORTING

Value in short, medium and long term

Past F/S results

Strategy, governance, performance, prospects