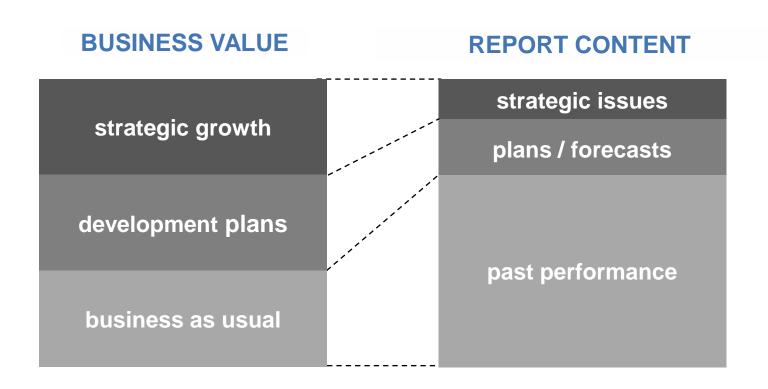

## **Communicating value**

- Issues central to long-term value are under-emphasized
- Markets compensate by pricing in risk
- Investor focus on short term

## **Communicating value**