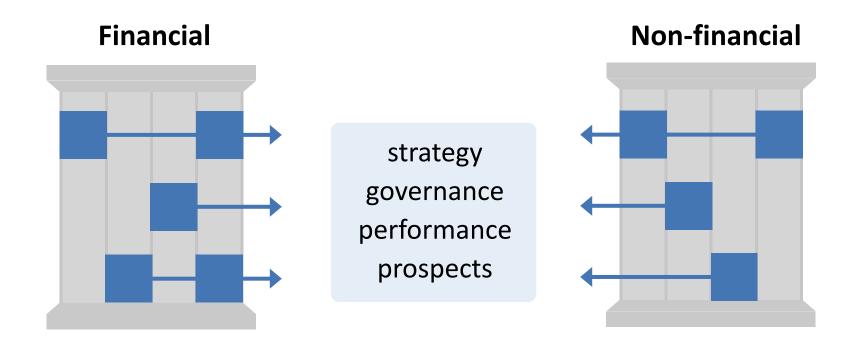

# **CURRENT REPORTING**

# INTEGRATED REPORTING

Value in short, medium and long term

Past F/S results

Strategy, governance, performance, prospects