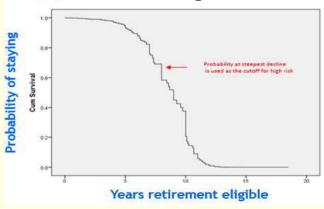

Data Payroll Data Compliance Tracking Compliance Tracking Compliance Tracking Hire Dates Hire Dates Hire Dates** 1980s **Present** Social and Behavioral Data Administrative and Compliance



Data

#### Talent Analytics makes sense of the data

A data-driven approach to understanding people at work



To move from intuition to an evidence-based approach to talent management



#### Much more than static reports





#### Provides benefit throughout the Talent Lifecycle





### Guides talent acquisition decisions





### Informs talent development





#### Identifies risk





#### A variety of capabilities and applications

#### **Engagement Modeling**



#### **Core Competency Analyses**



#### **Text Mining**



#### **Organizational Network Analysis**



#### **Attrition Modeling**





#### Going forward...

A move towards focusing on quality in addition to quantity





### Many parallels with Marketing





## QUESTIONS??



# Thank-you!



Marketing Accountability Standards Board of the Marketing Accountability Foundation