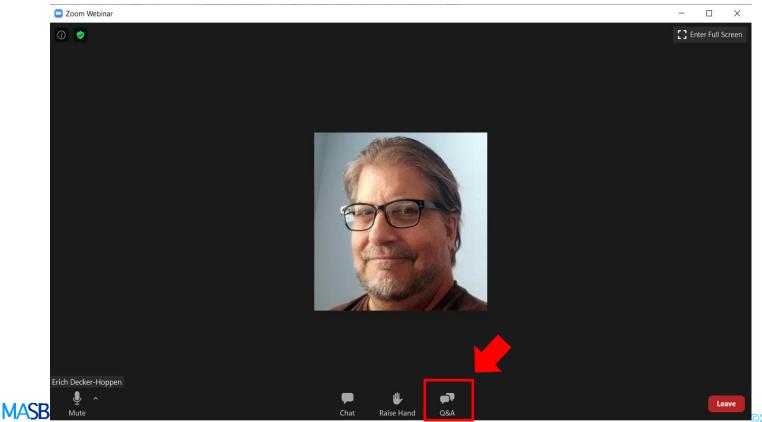

## Click Q&A to bring up question submit screen

# Enter question in box, it will queue till answered

| Question and Answer                                |                   |                  | - |  | × |
|----------------------------------------------------|-------------------|------------------|---|--|---|
|                                                    | All questions (1) | My questions (1) |   |  |   |
| You 01:35 PM                                       |                   |                  |   |  |   |
| What?                                              |                   |                  |   |  |   |
| ${\mathbb Q}$ This question has been answered live |                   |                  |   |  |   |
|                                                    |                   |                  |   |  |   |
|                                                    |                   |                  |   |  |   |
|                                                    |                   |                  |   |  |   |
|                                                    |                   |                  |   |  |   |
|                                                    |                   |                  |   |  |   |
|                                                    |                   |                  |   |  |   |
|                                                    |                   |                  |   |  |   |
|                                                    |                   |                  |   |  |   |
|                                                    |                   |                  |   |  |   |
|                                                    |                   |                  |   |  |   |
| Type your que                                      | estion here       |                  |   |  |   |
|                                                    |                   |                  |   |  |   |

Questions can be submitted by box at any time during the session.

The moderator will then read the question to the panel/speaker in the Q&A session.